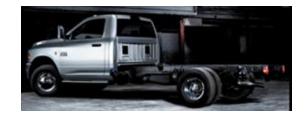

## **Chassis Cab upfit friendly features:**

- Clean-flat frame rails
- 4 Integrated upfitter switches
- > Available integrated trailer brake controller
- All vehicle components mounted under frame top surface
- Intelligently engineered DEF system placed out of upfit zones