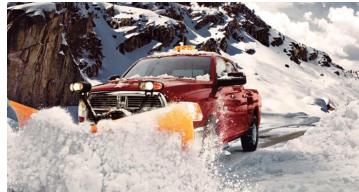

## Ram Heavy Duty - Made for Plowing!

Historically, the 4<sup>th</sup> quarter is the best Ram brand sales period as small business & commercial customers take advantage of tax incentives at year end. It is also the beginning of snow season in most of the country.

## RAM Heavy Duty trucks offer snow plow capable features including:

- 6 speed auto transmission with heavy duty internal components
- Standard transmission temperature display in EVIC
- Available 4.10 axle for increased pushing power
- > 5,200 lb front GAWR on Ram 2500 HD with 5.7L Hemi
- 5.7L Hemi equipped Ram's support heaviest plows- up to 1,155 lbs