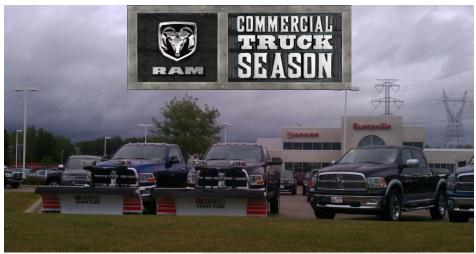

A front line display of snow plow equipped trucks serves notice that you are "in the snow plow business!" Ram is currently offering a \$500 Snow Plow Incentive to help you capitalize on the Commercial Truck Season!

Make sure your customers know you are in the snow plow business! Now is the time to display Ram Heavy Duty trucks equipped with Snow Plows!

**5**YEAR/100,000 MILE

**Snow Plow Program ID-38CC5** 

**POWERTRAIN WARRANTY**