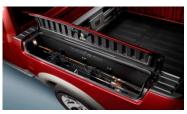

## Class Exclusive RamBox - Versatility, Functionality, & Convenience!

Ram trucks are engineered for any task from towing / hauling, mobile office, or work truck. The class exclusive RamBox cargo management system offers innovative storage solutions for work or play!

## RamBox features include:

- Dry, lockable, lighted storage bins
  - > 5ft. 7in. system offers 50.5 in. interior length & 7.3 cubic ft. volume
  - > 6ft. 4in. system offers 60 in. interior length & 8.6 cubic ft. volume
- Cargo bed extender / divider w/cargo bed rails & adjustable cleats
  - System unfolds & expands the cargo area enabling a customized cargo area