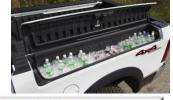

## RamBox features include:

- Dry, lockable, lighted storage bins
  - > 5ft. 7in. system offers 50.5 in. interior length & 7.3 cubic ft. volume
  - > 6ft. 4in. system offers 60 in. interior length & 8.6 cubic ft. volume
- Cargo bed extender / divider w/cargo bed rails & adjustable cleats
  - System unfolds & expands the cargo area enabling a customized cargo area