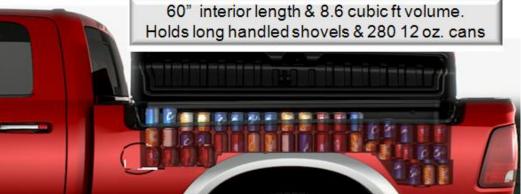

## RamBox features include:

- Dry, lockable, lighted storage bins
  - > 5ft. 7in. system offers 50.5 in. interior length & 7.3 cubic ft. volume
  - > 6ft. 4in. system offers 60 in. interior length & 8.6 cubic ft. volume
- Cargo bed extender / divider w/cargo bed rails & adjustable cleats
  - System unfolds & expands the cargo area enabling a customized cargo area