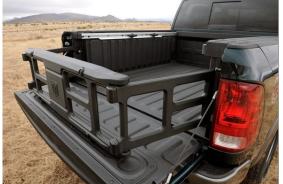

## RamBox features include:

- Dry, lockable, lighted storage bins
  - > 5ft. 7in. system offers 50.5 in. interior length & 7.3 cubic ft. volume
  - > 6ft. 4in. system offers 60 in. interior length & 8.6 cubic ft. volume
- Cargo bed extender / divider w/cargo bed rails & adjustable cleats
  - System unfolds & expands the cargo area enabling a customized cargo area