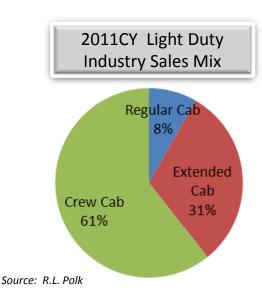

## **RAM 1500 Crew is a Great Sales Opportunity!**

Crew Cab models outsell extended cab's by a 2 to 1 margin and represent more than 60% of light duty pickup sales nationwide. Currently, RAM 1500 truck sales are 1 to 1 crew to extended cab.
RAM Crew Cab can help you get your fair share of the market!
RAM 1500 Crew Cab is Loaded with Great Features: