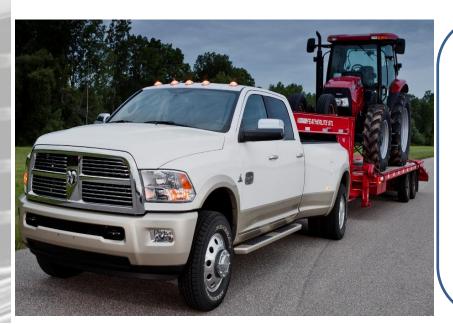

## Provide Your Diesel Customers With The Stopping Power They Need When Hauling Big Loads!

ALL 2011-2012MY RAM Heavy Duty pickups with diesel engines are equipped with an integrated diesel exhaust brake. Capability and Safety are important to your RAM Heavy Duty Customers... that is why All 2011-2012MY RAM Heavy Duty pickups equipped with Cummins Turbo Diesel engines feature a Best-In-Class Standard integrated diesel engine exhaust brake (based upon Cummins lab testing).

The standard diesel engine exhaust brake features:

- Improves trailer braking control
- Reduces brake fade
- Helps extend vehicle brake life for improved cost of ownership

Master Trailer Towing with HD Diesel
Unsurpassed 800 lb-ft of torque get your load
moving - RAM has the features to help you
manage it regardless of the terrain:

- Standard diesel exhaust brake conveniently activated by a dash mounted button to help you control truck and trailer speed.
- Available fully integrated electronic trailer brake controller enables the driver to customize the amount of brake force the trailer uses.
- Available power trailer tow mirrors.